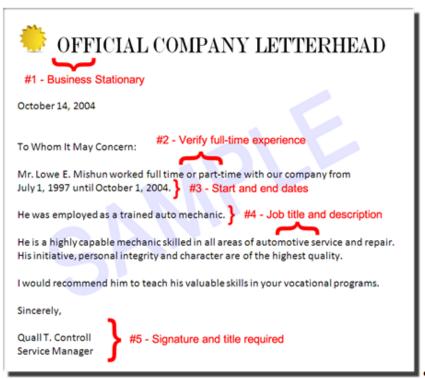

#### Guidelines for verification of full-time or part-time occupational experience

Verification of full-time or part-time occupational experience is required to determine the number of creditable years for purposes of teacher certification. Each of the requirements noted (1-5), must be included in the letter(s) the candidate submits.

1. <u>Business stationery,</u> or notarized affidavit (if the company does not have appropriate stationery, the letter must be notarized). No electronic documents will be accepted. A signed original letter must be provided.

A business agent of the local union to which the applicant belongs may certify the length and type of occupational experience on union business stationery.

For the purposes of verifying self-employment, work experience in a family owned business, or experience at a firm no longer in business, another individual or firm familiar with the applicant's service may provide verification on business stationery or notarized affidavit. Relatives or Family members may not provide verification.

Verification may be obtained from the employer(s) Human Resources Dept., or Supervisor of the employee, or Company President/Vice V President or Accountant.

- 2. <u>Verify full-time experience, which is defined as 40 hours per week, or the employer must include the number of hours worked per week on a part-time basis.</u>
- 3. <u>Include beginning month, day, and year (MM/DD/YY) and ending month, day, and year (MM/DD/YY) of employment.</u>
- 4. <u>Job title(s) and job description(s) which describe specific skills performed are needed for each position held. If one position has more than one title (i.e., firefighter/paramedic), include the percentage (%) of time spent working in each part of the job.</u>
- 5. Original signature and title are required.

**Note:** To verify Military Experience, submit military discharge papers (i.e., DD Form 214) indicating ratings and specialties for each enlistment period of service.